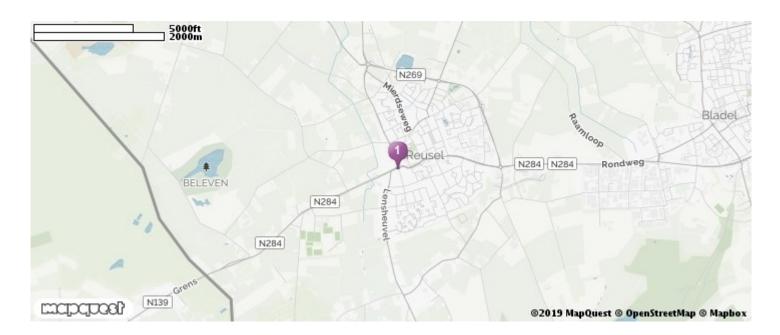

## **Available**

Lensheuvel, Reusel 51.3607109, 5.1590807

This apartment is characterized by its modern, warm character and atmosphere, with high quality living comfort and luxury, where your maximum privacy and tranquillity are central. Location: Near the center of Reusel with all the shops and services you need. The accommodation is conveniently located in a rural area on a beautiful plot, with a large outdoor terrace of about 25m2 and view of an architecturally landscaped garden. The location of the apartment is south facing so you can enjoy the sun. The Loft offers a generous entrance hall, beautiful fully tiled toilet, one-bedroom, stunning walk-in shower with sink, large living room, fully equipped modern kitchen, and private parking, storage room, electronic remote-controlled entrance gate with camera surveillance on the outside area. The loft is equipped with a cooling system. The living room is spacious (approx 44m) and is in direct connection with the fully equipped kitchen. Due to the many high windows and glass front, the light comes to its maximum. The bathroom is characterized by its space with a beautiful walk-in shower, bath furniture with a sink. The space is fully equipped for you and is characterized by its atmosphere and warmth where your living wishes are of course negotiable. Characteristic of the rental of this Residence is that short stay is possible and that you can compile your living wish from the package below. The loft is strategically situated for residential work to Philips High Tech Campus and ASML with a short connection via the A67 towards Veldhoven and Eindhoven.