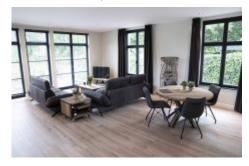

## **Available**

Lensheuvel, Reusel 51.3607109, 5.1590807

This apartment is characterized by its modern, warm character and atmosphere, with high quality living comfort and luxury, where your maximum privacy and tranquillity are central. Location: Near the center of Reusel with all the shops and services you need. The accommodation is conveniently located in a rural area on a beautiful plot, with a large outdoor terrace of about 25m2 and view of an architecturally landscaped garden. The location of the apartment is south facing so you can enjoy the sun. The Loft offers a generous entrance hall, beautiful fully tiled toilet, one-bedroom, stunning walk-in shower with sink, large living room, fully equipped modern kitchen, and private parking, storage room, electronic remote-controlled entrance gate with camera surveillance on the outside area. The loft is equipped with a cooling system. The living room is spacious (approx 44m) and is in direct connection with the fully equipped kitchen. Due to the many high windows and glass front, the light comes to its maximum. The bathroom is characterized by its space with a beautiful walk-in shower, bath furniture with a sink. The space is fully equipped for you and is characterized by its atmosphere and warmth where your living wishes are of course negotiable. Characteristic of the rental of this Residence is that short stay is possible and that you can compile your living wish from the package below. The loft is strategically situated for residential work to Philips High Tech Campus and ASML with a short connection via the A67 towards Veldhoven and Eindhoven.