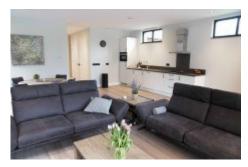

## **Available**

Lensheuvel, Reusel 51.3607109, 5.1590807

This apartment is characterized by its modern, warm character and atmosphere, with high quality living comfort and luxury, where your maximum privacy and tranquillity are central. Location: Near the center of Reusel with all the shops and services you need. The accommodation is conveniently located in a rural area on a beautiful plot, with a large outdoor terrace of about 25m2 and view of an architecturally landscaped garden. The location of the apartment is south facing so you can enjoy the sun. The Loft offers a generous entrance hall, beautiful fully tiled toilet, one-bedroom, stunning walk-in shower with sink, large living room, fully equipped modern kitchen, and private parking, storage room, electronic remote-controlled entrance gate with camera surveillance on the outside area. The loft is equipped with a cooling system. The living room is spacious (approx 44m) and is in direct connection with the fully equipped kitchen. Due to the many high windows and glass front, the light comes to its maximum. The bathroom is characterized by its space with a beautiful walk-in shower, bath furniture with a sink. The space is fully equipped for you and is characterized by its atmosphere and warmth where your living wishes are of course negotiable. Characteristic of the rental of this Residence is that short stay is possible and that you can compile your living wish from the package below. The loft is strategically situated for residential work to Philips High Tech Campus and ASML with a short connection via the A67 towards Veldhoven and Eindhoven.